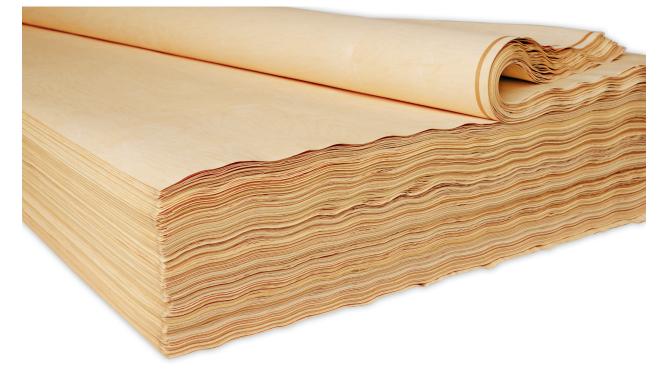

#### All You Need On One Truck

We manufacture a broad spectrum of both rotary cut and plain slice veneers in both standard and custom thicknesses including specialty items like counterfronts and cut to size.

# **Technical Specifications**

| Thickness Range   | 1/82" / 0.3mm up to 1/12" / 2.1mm                                                                           |
|-------------------|-------------------------------------------------------------------------------------------------------------|
| Dimension Range   | 12"/305mm up to 104"/2642mm                                                                                 |
| Species Available | Aspen   Basswood   Beech   Birch   Cherry   Hickory/Pecan  <br>Hard & Soft Maple   Red & White Oak   Poplar |
| Specialty Items   | Veneer-Cut-To-Size   Counter-fronts   Veneer for Export  <br>Veneer-Stock Panel/Door Faces   Log Run        |