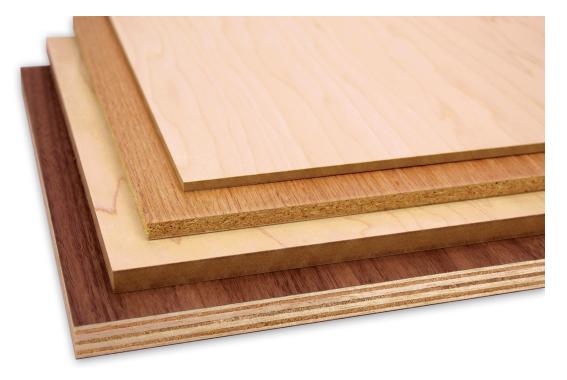

# Hardwood Plywood

Division

### **Technical Specifications**

| Thicknesses    | .125" up to 1.5"                                                               |
|----------------|--------------------------------------------------------------------------------|
| Dimensions     | 48.5"x96.5"   48.5"x120.5"   96.5"x34.5"   96.5"x48.5"                         |
| Cores          | MDF   Particle Board   Veneer Core   Combi Core                                |
| Species        | Maple   Cherry   HIckory   Birch   Red & White Oak   Walnut & others           |
| Cuts & Matches | Rotary   Plain Sliced   Rift & Quarter Cut - Whole Piece   Book   Slip   Plank |
| Capabilities   | 10ft   Cross-grain   Beaded   Cut to Size   Laser Craft   Bending Panels       |